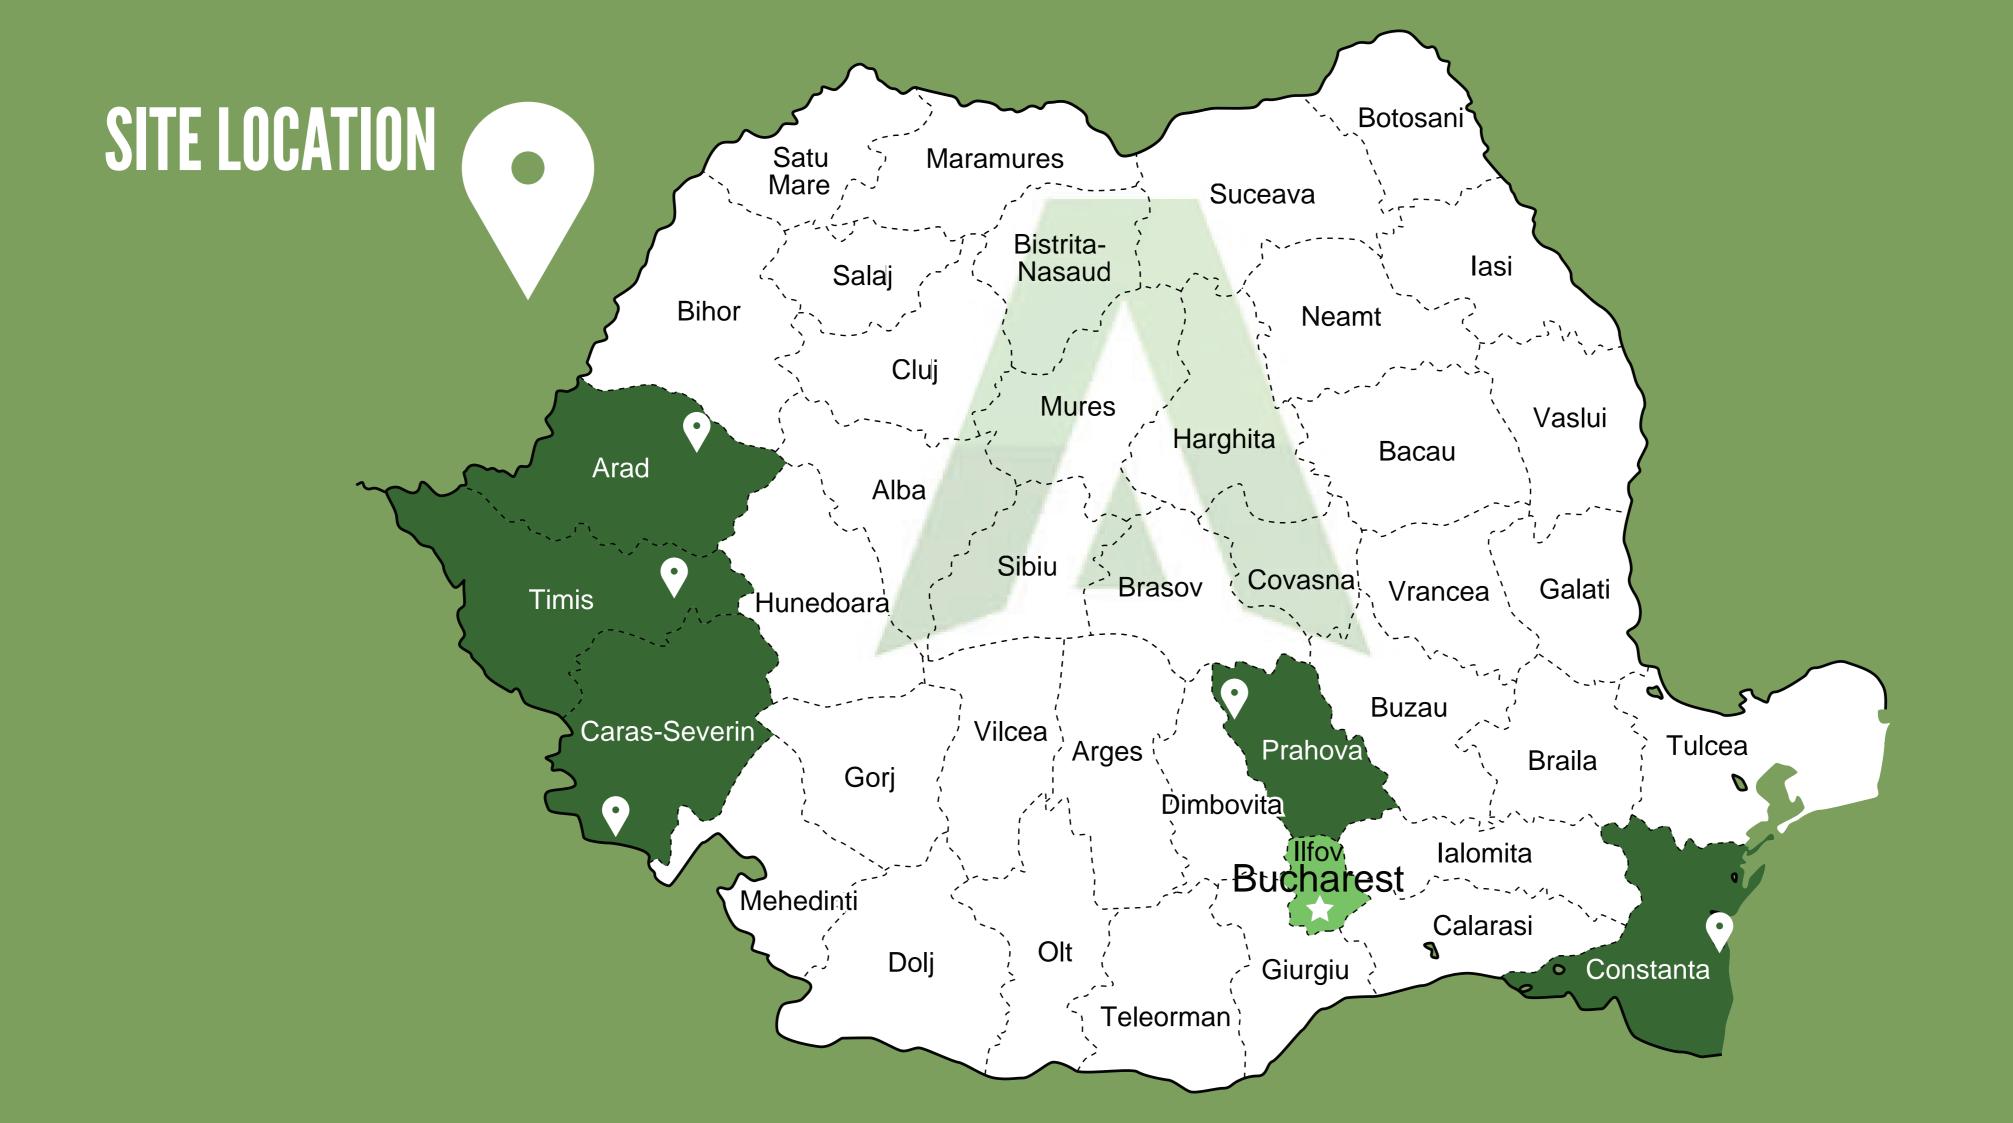

We are strategically located across Romania to supply the country's key infrastructure projects with high quality aggregate materials in the most financially beneficial and environmentally friendly manner.

Cariere Agremin operates quarries and ballast pits in key strategic locations around Romania, supplying the following products to its clients:

**Nisip de Concasare 0-4** 

Criblură sort 4-8 mm

Criblură sort 4-16 mm

Criblură sort 16-25 mm

Piatră spartă 40-63 mm

Piatră spartă CFR 31,5-50 mm

Piatră brută

**Amstec optim 0-63 mm** 

Sort primar 0-31 mm

Sort primar 0-63 mm

Sort primar 0-40 mm

Sort primar 63-180 mm