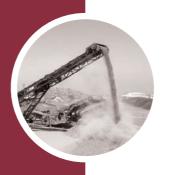

### **CRUSHING & CONVEYING**

At the first crasher, the rocks are crushed between 1,4 cm. Then the stock is pushed and loaded into a 2nd crusher which then uploads the rocks unto a conveyor that screens the rock and allows us to roduce various different sizes or rock

products depending on our clients request

### **STOCKPILING**

Our production, depending on orders/projects, is then stored in various stockpilers. Each stockpile represents a different rock size.