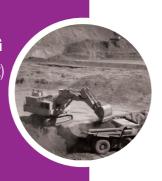

### **HAULING OR LOADING**

Depending on the location (quarry/pit) our process will haul or load the broken rocks and transport them to our processing station/plant.

### **CRUSHING & CONVEYING**

At the first crasher, the rocks are crushed between 1,4 cm. Then the stock is pushed and loaded into a 2nd crusher which then uploads the rocks unto a conveyor that screens the rock and allows us to roduce various different sizes or rock