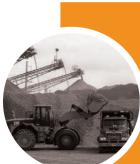

### **LOADING & WEIGHING**

is on that specific truck.

### TICKETING

Once the truck passes over the weigh bridge/scale, the driver goes to the office and collects a ticket from one of our officers and is then allowed to proceed to deliver his load to his site.